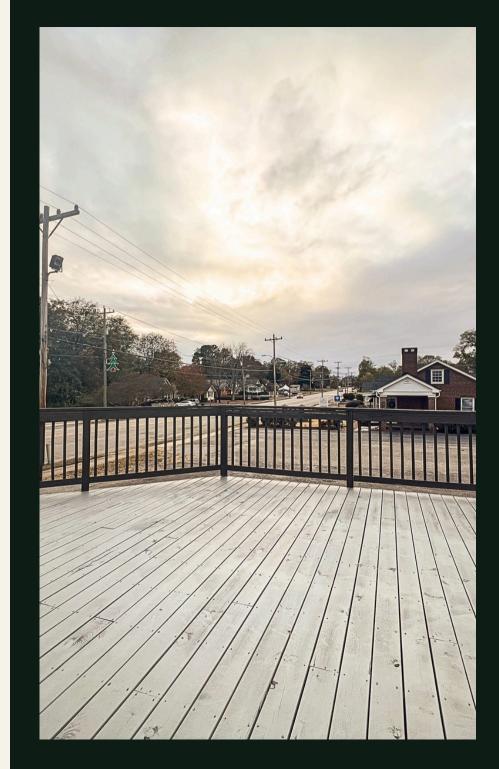

#### **DETAILS**

MAX OCCUPANCY 80 PEOPLE

ON-SITE PARKING
30+ VEHICLES

**TOTAL EVENT SPACE** 2360SQ FT

**INTERIOR SPACE**1960 SQ FT

**OUTSIDE PATIO**400 SQ FT

### **OUR AMENITIES**

**ON-SITE PARKING LOT ON-SITE LIAISON** HIGH-SPEED WI-FI WOMEN'S & MEN'S RESTROOM **CEILING OUTLETS** PARTY DANCE LIGHT **GARMENT RACK WITH HANGERS** STEAMER **WIRELESS CHARGER** FRIDGE WITH FREEZER **OUTDOOR HEATERS** WIFI/BLUETOOTH SONOS SPEAKERS WET BAR WITH SINK 8 FT BAR WITH 6 BARSTOOLS 3 TAP KEG SYSTEM COFFEE MAKER (COMPLIMENTARY COFFEE) **5 FOUR FT RECTANGLE TABLES** 2 SIX FT RECTANGLE TABLES **40 FOLDING CHAIRS** 