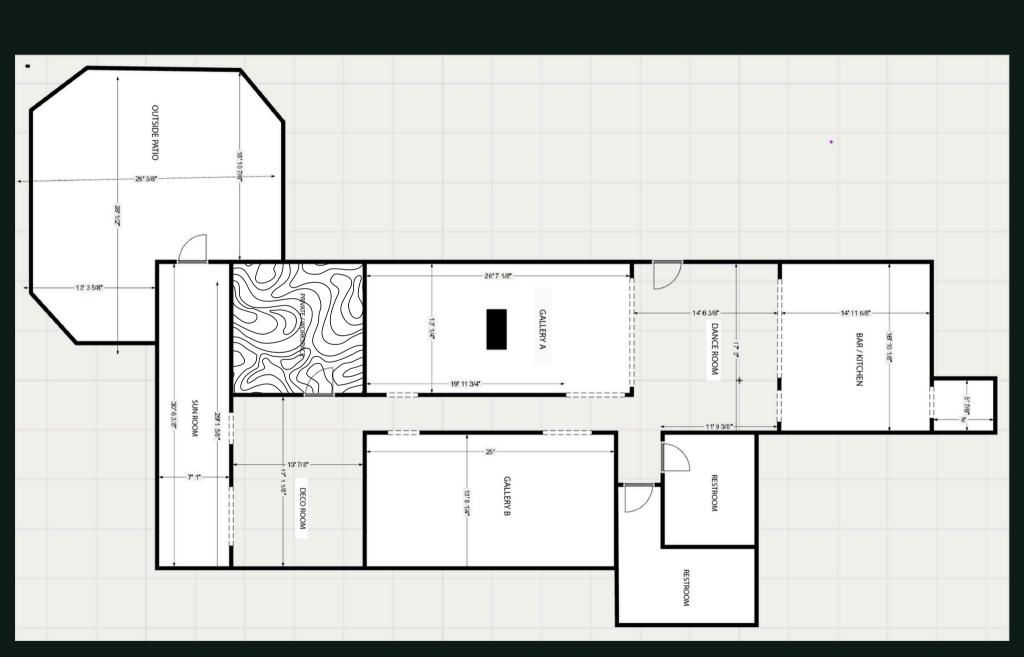

## FLOOR PLAN

#### **DETAILS**

MAX OCCUPANCY 80 PEOPLE

ON-SITE PARKING
30+ VEHICLES

**TOTAL EVENT SPACE** 2360SQ FT

**INTERIOR SPACE**1960 SQ FT

**OUTSIDE PATIO**400 SQ FT